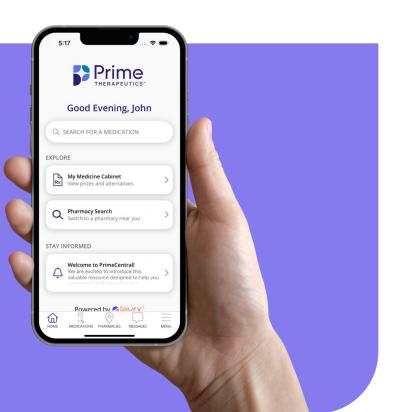

## Introducing: PrimeCentral™

Transforming the way employers and employees engage with their pharmacy benefit. Our best-in-class mobile app boosts savings and minimizes disruption.

**Identify Savings** Personalized savings based on your formulary and programs

## **HOW IT WORKS:**

**Digitally Notify** Alert members and prescribers to better options

Realize Savings Reduce your pharmacy costs and trend

## **Everyone Wins**

PrimeCentral is the one stop shop to a best-in-class pharmacy experience.

- Digital ID card: Added convenience for members and reduction of printing costs
- **Enhanced Member Satisfaction:** A better member experience drives positive outcomes.
- Universal Savings: Achieve cost savings for everyone.
- Digital Engagement: Deliver personalized alerts about savings and benefit changes.
- **Seamless Program Integration**: Provide a one-stop experience for members.