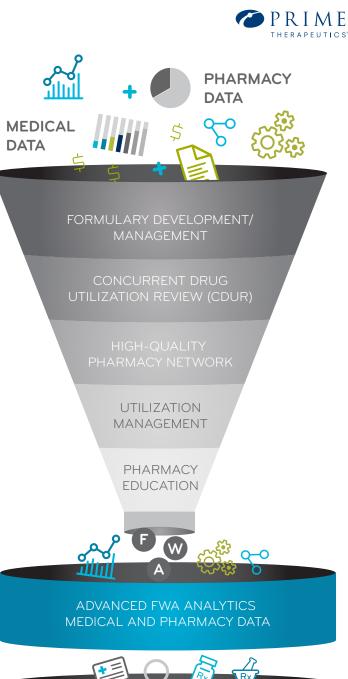

## CLINICAL PRODUCTS (FWA)

Like most PBMs, Prime has clinical products that act as a first line of defense to filter out, identify and remove most forms of FWA.

#### WHAT'S THE PRIME DIFFERENCE?

- Integrated pharmacy and medical data analytics
- Direct collaboration with clients on each case
- A focus on results, not just the number of cases
- Collaboration with clients' SIUs to help plan next steps
- Regular talks with clients on FWA schemes and patterns

#### **PRODUCTS**

This is a group of FWA products unique to Prime. These are extremely effective at pulling out any remaining suspicious pharmacy and medical claims.